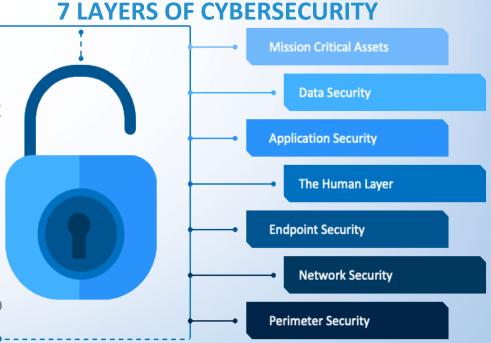

# **INFORMATION SECURITY**

We design robust security strategies that protect the confidentiality, integrity, and availability of your company's information. Our comprehensive solutions include:

Perimeter Firewalls: Advanced protection at your network's borders.

SIEM Systems: Real-time monitoring and management of security events.

**Data Encryption:** Safeguarding the confidentiality of your critical information.

**EDR (Endpoint Detection and Response):** Detecting and responding to threats at every endpoint.