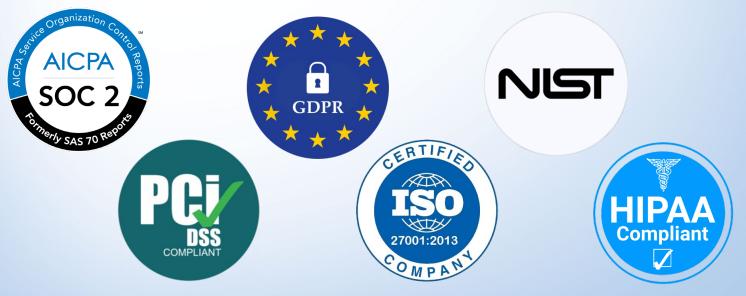

## REGULATIONS AND COMPLIANCE

We help our clients comply with the most stringent market regulations, such as ISO, PCI, GDPR, HIPAA, NIST, SOC 2, and many more.

We ensure that IT policies are aligned with the business's strategic goals, guaranteeing compliance and minimizing organizational risk.