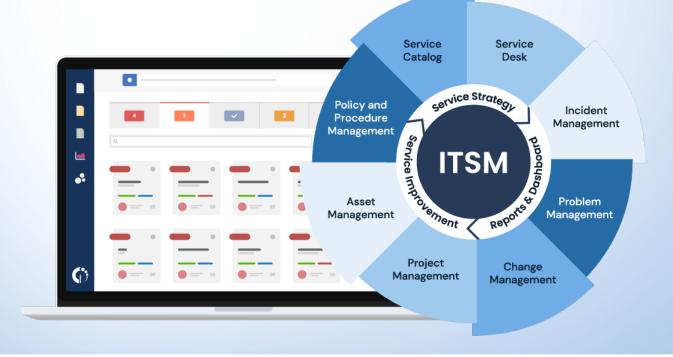

## IT SERVICES MANAGEMENT

Our IT Service Management solutions are designed to align technology with your business objectives. We implement best practices such as ITIL and COBIT, guaranteeing efficient management, minimizing incidents, and maximizing service quality over time.